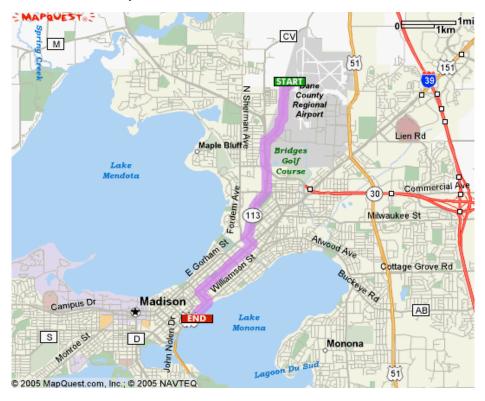

## Find Nearby:

Reverse Route | Avoid Highways | Revise Route

**Maneuvers Distance Maps** 

Start out going NORTH on INTERNATIONAL LN toward COMMERCIAL START <0.1 milesMap 2: Turn LEFT onto RENTAL CAR RETURN ACC. <0.1 milesMap 3: Turn LEFT onto AIRPORT EXIT. <0.1 milesMap 4: Turn LEFT onto INTERNATIONAL LN. 1.2 miles Map Turn LEFT onto WI-113 S/PACKERS AVE. Continue to follow WI-113 S. 2.0 miles Map 6: Turn LEFT onto WI-113/N 1ST ST. 0.1 miles Map 151 7: Turn RIGHT onto US-151 S/E WASHINGTON AVE. 1.3 miles Map 8: Turn LEFT onto US-151. 0.2 miles Map 9: Turn SLIGHT RIGHT onto US-151/JOHN NOLEN DR. 0.3 miles Map 10:End at 1 John Nolen Dr, Madison, WI 53703-3468 US Map Total Est. Time: 12 minutes Total Est. Distance: 5.44 miles

### **Route Overview Map**

NAYTEO
ON BOARD All rights reserved. Use Subject to License/Copyright | Map Legend

These directions are informational only. No representation is made or warranty given as to their content, road conditions or route usability or expeditiousness. User assumes all risk of use. MapQuest and its suppliers assume no responsibility for any loss or delay resulting from such use.