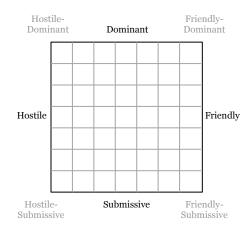

### Part I. Attitudes

Below are two 2-dimensional grids representing a scale of **how you perceived robot's attitude**. Please mark where on the grid you think closest represents robot's attitude.