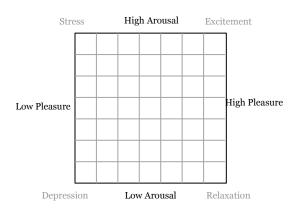

### Part I. Attitudes

Below are two 2-dimensional grids representing a scale of **how you perceived robot's attitude**. Please mark where on the grid you think closest represents robot's attitude.