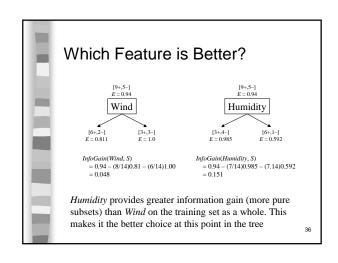

| 14  | Rain                        | Mild        | High     | Strong | No      | 1) |  |