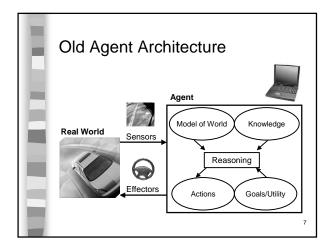

## Feature-Vector Representation Humidity >1,000? Outlook Wind Day Temperature Sunny Hot High Weak No Sunny Hot 2 High Strong Weak 3 Overcas Hot High Yes 4 Rain Mild High Weak Yes Rain Cool Normal Weak Yes No Rain Cool Normal Strong Yes Cool 7 Overcast Normal Strong Mild Weak No 8 High Sunny Yes Sunny Cool Normal Weak 10 Rain Mild Normal Weak Yes 11 Sunny Mild Normal Strong Yes 12 Yes Overcast Mild High Strong 13 Overcast Hot Weak Yes Normal Rain Mild High No Strong



|