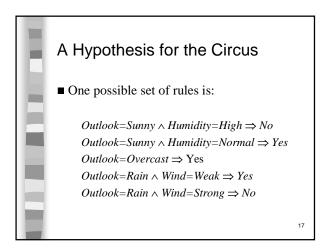

|                                                                                                                                                                                                                                                                                                                                                                                                                                                                                                                                                                                                                                                                                                     |     | A Hypothesis for the Circus |             |          |        |         |    |  |
|-----------------------------------------------------------------------------------------------------------------------------------------------------------------------------------------------------------------------------------------------------------------------------------------------------------------------------------------------------------------------------------------------------------------------------------------------------------------------------------------------------------------------------------------------------------------------------------------------------------------------------------------------------------------------------------------------------|-----|-----------------------------|-------------|----------|--------|---------|----|--|
| and the second se | Day | Outlook                     | Temperature | Humidity | Wind   | >1,000? |    |  |
|                                                                                                                                                                                                                                                                                                                                                                                                                                                                                                                                                                                                                                                                                                     | 1   | Sunny                       | Hot         | High     | Weak   | No      |    |  |
|                                                                                                                                                                                                                                                                                                                                                                                                                                                                                                                                                                                                                                                                                                     | 2   | Sunny                       | Hot         | High     | Strong | No      |    |  |
|                                                                                                                                                                                                                                                                                                                                                                                                                                                                                                                                                                                                                                                                                                     | 3   | Overcast                    | Hot         | High     | Weak   | Yes     |    |  |
|                                                                                                                                                                                                                                                                                                                                                                                                                                                                                                                                                                                                                                                                                                     | 4   | Rain                        | Mild        | High     | Weak   | Yes     |    |  |
|                                                                                                                                                                                                                                                                                                                                                                                                                                                                                                                                                                                                                                                                                                     | 5   | Rain                        | Cool        | Normal   | Weak   | Yes     |    |  |
|                                                                                                                                                                                                                                                                                                                                                                                                                                                                                                                                                                                                                                                                                                     | 6   | Rain                        | Cool        | Normal   | Strong | No      |    |  |
|                                                                                                                                                                                                                                                                                                                                                                                                                                                                                                                                                                                                                                                                                                     | 7   | Overcast                    | Cool        | Normal   | Strong | Yes     |    |  |
|                                                                                                                                                                                                                                                                                                                                                                                                                                                                                                                                                                                                                                                                                                     | 8   | Sunny                       | Mild        | High     | Weak   | No      |    |  |
|                                                                                                                                                                                                                                                                                                                                                                                                                                                                                                                                                                                                                                                                                                     | 9   | Sunny                       | Cool        | Normal   | Weak   | Yes     |    |  |
|                                                                                                                                                                                                                                                                                                                                                                                                                                                                                                                                                                                                                                                                                                     | 10  | Rain                        | Mild        | Normal   | Weak   | Yes     |    |  |
|                                                                                                                                                                                                                                                                                                                                                                                                                                                                                                                                                                                                                                                                                                     | 11  | Sunny                       | Mild        | Normal   | Strong | Yes     |    |  |
|                                                                                                                                                                                                                                                                                                                                                                                                                                                                                                                                                                                                                                                                                                     | 12  | Overcast                    | Mild        | High     | Strong | Yes     |    |  |
|                                                                                                                                                                                                                                                                                                                                                                                                                                                                                                                                                                                                                                                                                                     | 13  | Overcast                    | Hot         | Normal   | Weak   | Yes     |    |  |
|                                                                                                                                                                                                                                                                                                                                                                                                                                                                                                                                                                                                                                                                                                     | 14  | Rain                        | Mild        | High     | Strong | No      | 1) |  |