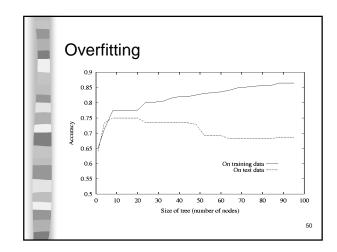

| 14  | Rain                        | Mild        | High     | Strong | No      | 1) |  |