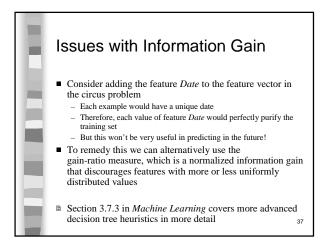

| 14  | Rain                        | Mild        | High     | Strong | No      | 1) |  |