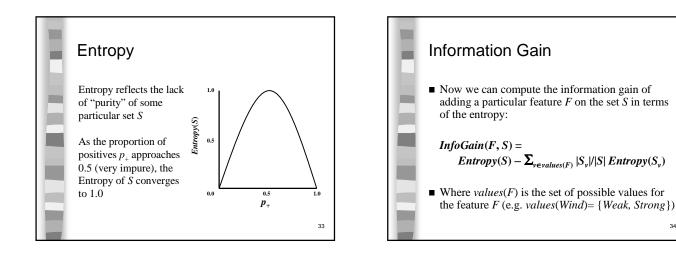

|                                                                                                                                                                                                                                                                                                                                                                                                                                                                                                                                                                                                                                                                                                     | 14  | Rain                        | Mild        | High     | Strong | No      | 1) |  |