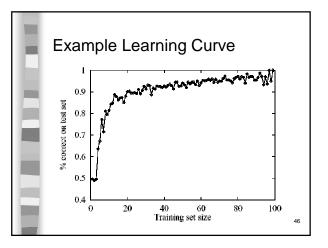

| 14  | Rain                        | Mild        | High     | Strong | No      | 1) |  |