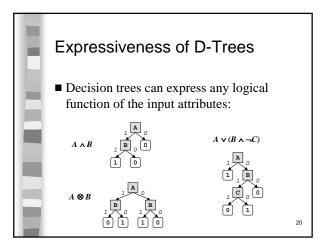

ak   | Yes     |    |  |
|                                                                                                                                                                                                                                                                                                                                                                                                                                                                                                                                                                                                                                                                                                     | 14  | Rain                        | Mild        | High     | Strong | No      | 1) |  |