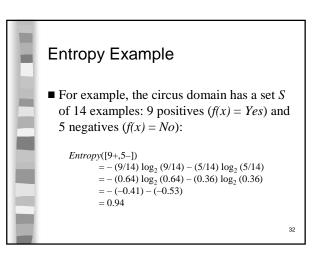

|                                                                                                                                                                                                                                                                                                                                                                                                                                                                                                                                                                                                                                                                                                     |     | A Hypothesis for the Circus |             |          |        |         |    |  |
|-----------------------------------------------------------------------------------------------------------------------------------------------------------------------------------------------------------------------------------------------------------------------------------------------------------------------------------------------------------------------------------------------------------------------------------------------------------------------------------------------------------------------------------------------------------------------------------------------------------------------------------------------------------------------------------------------------|-----|-----------------------------|-------------|----------|--------|---------|----|--|
| and the second se | Day | Outlook                     | Temperature | Humidity | Wind   | >1,000? |    |  |
|                                                                                                                                                                                                                                                                                                                                                                                                                                                                                                                                                                                                                                                                                                     | 1   | Sunny                       | Hot         | High     | Weak   | No      |    |  |
|                                                                                                                                                                                                                                                                                                                                                                                                                                                                                                                                                                                                                                                                                                     | 2   | Sunny                       | Hot         | High     | Strong | No      |    |  |
|                                                                                                                                                                                                                                                                                                                                                                                                                                                                                                                                                                                                                                                                                                     | 3   | Overcast                    | Hot         | High     | Weak   | Yes     |    |  |
|                                                                                                                                                                                                                                                                                                                                                                                                                                                                                                                                                                                                                                                                                                     | 4   | Rain                        | Mild        | High     | Weak   | Yes     |    |  |
|                                                                                                                                                                                                                                                                                                                                                                                                                                                                                                                                                                                                                                                                                                     | 5   | Rain                        | Cool        | Normal   | Weak   | Yes     |    |  |
|                                                                                                                                                                                                                                                                                                                                                                                                                                                                                                                                                                                                                                                                                                     | 6   | Rain                        | Cool        | Normal   | Strong | No      |    |  |
|                                                                                                                                                                                                                                                                                                                                                                                                                                                                                                                                                                                                                                                                                                     | 7   | Overcast                    | Cool        | Normal   | Strong | Yes     |    |  |
|                                                                                                                                                                                                                                                                                                                                                                                                                                                                                                                                                                                                                                                                                                     | 8   | Sunny                       | Mild        | High     | Weak   | No      |    |  |
|                                                                                                                                                                                                                                                                                                                                                                                                                                                                                                                                                                                                                                                                                                     | 9   | Sunny                       | Cool        | Normal   | Weak   | Yes     |    |  |
|                                                                                                                                                                                                                                                                                                                                                                                                                                                                                                                                                                                                                                                                                                     | 10  | Rain                        | Mild        | Normal   | Weak   | Yes     |    |  |
|                                                                                                                                                                                                                                                                                                                                                                                                                                                                                                                                                                                                                                                                                                     | 11  | Sunny                       | Mild        | Normal   | Strong | Yes     |    |  |
|                                                                                                                                                                                                                                                                                                                                                                                                                                                                                                                                                                                                                                                                                                     | 12  | Overcast                    | Mild        | High     | Strong | Yes     |    |  |
|                                                                                                                                                                                                                                                                                                                                                                                                                                                                                                                                                                                                                                                                                                     | 13  | Overcast                    | Hot         | Normal   | Weak   | Yes     |    |  |
|                                                                                                                                                                                                                                                                                                                                                                                                                                                                                                                                                                                                                                                                                                     | 14  | Rain                        | Mild        | High     | Strong | No      | 1) |  |