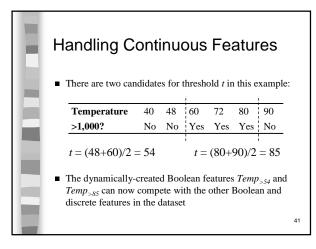

| 14  | Rain                        | Mild        | High     | Strong | No      | 1) |  |