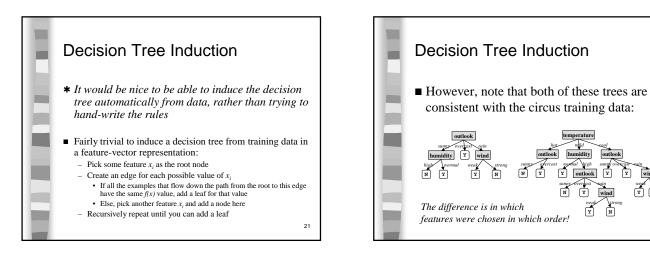

|                                                                                                                                                                                                                                                                                                                                                                                                                                                                                                                                                                                                                                                                                                     |     | A Hypothesis for the Circus |             |          |        |         |    |  |
|-----------------------------------------------------------------------------------------------------------------------------------------------------------------------------------------------------------------------------------------------------------------------------------------------------------------------------------------------------------------------------------------------------------------------------------------------------------------------------------------------------------------------------------------------------------------------------------------------------------------------------------------------------------------------------------------------------|-----|-----------------------------|-------------|----------|--------|---------|----|--|
| and the second se | Day | Outlook                     | Temperature | Humidity | Wind   | >1,000? |    |  |
|                                                                                                                                                                                                                                                                                                                                                                                                                                                                                                                                                                                                                                                                                                     | 1   | Sunny                       | Hot         | High     | Weak   | No      |    |  |
|                                                                                                                                                                                                                                                                                                                                                                                                                                                                                                                                                                                                                                                                                                     | 2   | Sunny                       | Hot         | High     | Strong | No      |    |  |
|                                                                                                                                                                                                                                                                                                                                                                                                                                                                                                                                                                                                                                                                                                     | 3   | Overcast                    | Hot         | High     | Weak   | Yes     |    |  |
|                                                                                                                                                                                                                                                                                                                                                                                                                                                                                                                                                                                                                                                                                                     | 4   | Rain                        | Mild        | High     | Weak   | Yes     |    |  |
|                                                                                                                                                                                                                                                                                                                                                                                                                                                                                                                                                                                                                                                                                                     | 5   | Rain                        | Cool        | Normal   | Weak   | Yes     |    |  |
|                                                                                                                                                                                                                                                                                                                                                                                                                                                                                                                                                                                                                                                                                                     | 6   | Rain                        | Cool        | Normal   | Strong | No      |    |  |
|                                                                                                                                                                                                                                                                                                                                                                                                                                                                                                                                                                                                                                                                                                     | 7   | Overcast                    | Cool        | Normal   | Strong | Yes     |    |  |
|                                                                                                                                                                                                                                                                                                                                                                                                                                                                                                                                                                                                                                                                                                     | 8   | Sunny                       | Mild        | High     | Weak   | No      |    |  |
|                                                                                                                                                                                                                                                                                                                                                                                                                                                                                                                                                                                                                                                                                                     | 9   | Sunny                       | Cool        | Normal   | Weak   | Yes     |    |  |
|                                                                                                                                                                                                                                                                                                                                                                                                                                                                                                                                                                                                                                                                                                     | 10  | Rain                        | Mild        | Normal   | Weak   | Yes     |    |  |
|                                                                                                                                                                                                                                                                                                                                                                                                                                                                                                                                                                                                                                                                                                     | 11  | Sunny                       | Mild        | Normal   | Strong | Yes     |    |  |
|                                                                                                                                                                                                                                                                                                                                                                                                                                                                                                                                                                                                                                                                                                     | 12  | Overcast                    | Mild        | High     | Strong | Yes     |    |  |
|                                                                                                                                                                                                                                                                                                                                                                                                                                                                                                                                                                                                                                                                                                     | 13  | Overcast                    | Hot         | Normal   | Weak   | Yes     |    |  |
|                                                                                                                                                                                                                                                                                                                                                                                                                                                                                                                                                                                                                                                                                                     | 14  | Rain                        | Mild        | High     | Strong | No      | 1) |  |