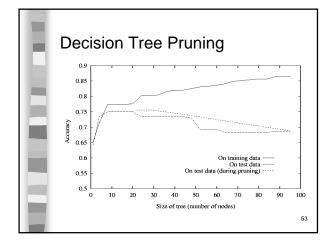

| 14  | Rain                        | Mild        | High     | Strong | No      | 1) |  |