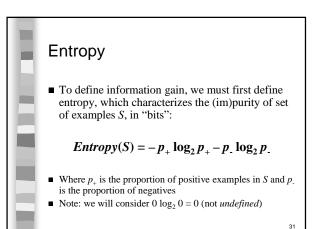

|  |
|                                                                                                                                                                                                                                                                                                                                                                                                                                                                                                                                                                                                                                                                                                     | 14  | Rain                        | Mild        | High     | Strong | No      | 1) |  |