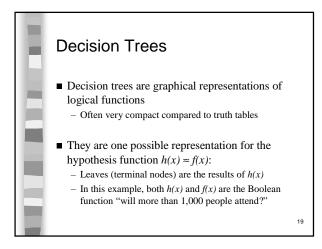

Weak   | Yes     |    |  |
|                                                                                                                                                                                                                                                                                                                                                                                                                                                                                                                                                                                                                                                                                                     | 14  | Rain                        | Mild        | High     | Strong | No      | 1) |  |