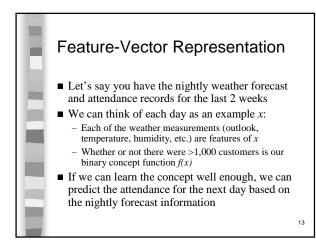

## Feature-Vector Representation Humidity >1,000? Outlook Wind Day Temperature Sunny Hot High Weak No Sunny Hot 2 High Strong Weak 3 Overcas Hot High Yes 4 Rain Mild High Weak Yes Rain Cool Normal Weak Yes No Rain Cool Normal Strong Yes Cool 7 Overcast Normal Strong Mild Weak No 8 High Sunny Yes Sunny Cool Normal Weak 10 Rain Mild Normal Weak Yes 11 Sunny Mild Normal Strong Yes 12 Yes Overcast Mild High Strong 13 Overcast Hot Weak Yes Normal Rain Mild High No Strong