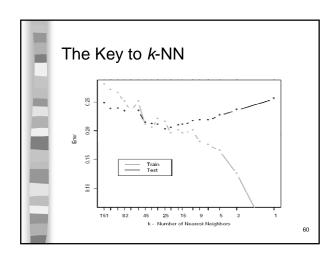

| 14  | Rain                        | Mild        | High     | Strong | No      | 1) |  |