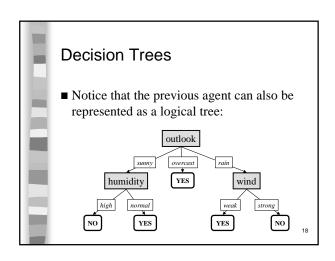

|                                                                                                                                                                                                                                                                                                                                                                                                                                                                                                                                                                                                                                                                                                     |     | A Hypothesis for the Circus |             |          |        |         |    |  |
|-----------------------------------------------------------------------------------------------------------------------------------------------------------------------------------------------------------------------------------------------------------------------------------------------------------------------------------------------------------------------------------------------------------------------------------------------------------------------------------------------------------------------------------------------------------------------------------------------------------------------------------------------------------------------------------------------------|-----|-----------------------------|-------------|----------|--------|---------|----|--|
| and the second se | Day | Outlook                     | Temperature | Humidity | Wind   | >1,000? |    |  |
|                                                                                                                                                                                                                                                                                                                                                                                                                                                                                                                                                                                                                                                                                                     | 1   | Sunny                       | Hot         | High     | Weak   | No      |    |  |
|                                                                                                                                                                                                                                                                                                                                                                                                                                                                                                                                                                                                                                                                                                     | 2   | Sunny                       | Hot         | High     | Strong | No      |    |  |
|                                                                                                                                                                                                                                                                                                                                                                                                                                                                                                                                                                                                                                                                                                     | 3   | Overcast                    | Hot         | High     | Weak   | Yes     |    |  |
|                                                                                                                                                                                                                                                                                                                                                                                                                                                                                                                                                                                                                                                                                                     | 4   | Rain                        | Mild        | High     | Weak   | Yes     |    |  |
|                                                                                                                                                                                                                                                                                                                                                                                                                                                                                                                                                                                                                                                                                                     | 5   | Rain                        | Cool        | Normal   | Weak   | Yes     |    |  |
|                                                                                                                                                                                                                                                                                                                                                                                                                                                                                                                                                                                                                                                                                                     | 6   | Rain                        | Cool        | Normal   | Strong | No      |    |  |
|                                                                                                                                                                                                                                                                                                                                                                                                                                                                                                                                                                                                                                                                                                     | 7   | Overcast                    | Cool        | Normal   | Strong | Yes     |    |  |
|                                                                                                                                                                                                                                                                                                                                                                                                                                                                                                                                                                                                                                                                                                     | 8   | Sunny                       | Mild        | High     | Weak   | No      |    |  |
|                                                                                                                                                                                                                                                                                                                                                                                                                                                                                                                                                                                                                                                                                                     | 9   | Sunny                       | Cool        | Normal   | Weak   | Yes     |    |  |
|                                                                                                                                                                                                                                                                                                                                                                                                                                                                                                                                                                                                                                                                                                     | 10  | Rain                        | Mild        | Normal   | Weak   | Yes     |    |  |
|                                                                                                                                                                                                                                                                                                                                                                                                                                                                                                                                                                                                                                                                                                     | 11  | Sunny                       | Mild        | Normal   | Strong | Yes     |    |  |
|                                                                                                                                                                                                                                                                                                                                                                                                                                                                                                                                                                                                                                                                                                     | 12  | Overcast                    | Mild        | High     | Strong | Yes     |    |  |
|                                                                                                                                                                                                                                                                                                                                                                                                                                                                                                                                                                                                                                                                                                     | 13  | Overcast                    | Hot         | Normal   | Weak   | Yes     |    |  |
|                                                                                                                                                                                                                                                                                                                                                                                                                                                                                                                                                                                                                                                                                                     | 14  | Rain                        | Mild        | High     | Strong | No      | 1) |  |