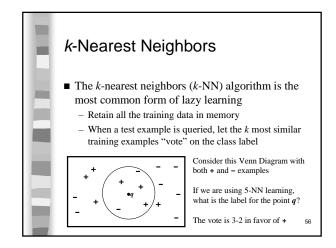

## Feature-Vector Representation Humidity >1,000? Outlook Wind Day Temperature Sunny Hot High Weak No Sunny Hot 2 High Strong Weak 3 Overcas Hot High Yes 4 Rain Mild High Weak Yes Rain Cool Normal Weak Yes No Rain Cool Normal Strong Yes Cool 7 Overcast Normal Strong Mild Weak No 8 High Sunny Yes Sunny Cool Normal Weak 10 Rain Mild Normal Weak Yes 11 Sunny Mild Normal Strong Yes 12 Yes Overcast Mild High Strong 13 Overcast Hot Weak Yes Normal Rain Mild High No Strong

|                                                                                                                                                                                                                                                                                                                                                                                                                                                                                                                                                                                                                                                                                                     |     | A Hypothesis for the Circus |             |          |        |         |    |  |
|-----------------------------------------------------------------------------------------------------------------------------------------------------------------------------------------------------------------------------------------------------------------------------------------------------------------------------------------------------------------------------------------------------------------------------------------------------------------------------------------------------------------------------------------------------------------------------------------------------------------------------------------------------------------------------------------------------|-----|-----------------------------|-------------|----------|--------|---------|----|--|
| and the second se | Day | Outlook                     | Temperature | Humidity | Wind   | >1,000? |    |  |
|                                                                                                                                                                                                                                                                                                                                                                                                                                                                                                                                                                                                                                                                                                     | 1   | Sunny                       | Hot         | High     | Weak   | No      |    |  |
|                                                                                                                                                                                                                                                                                                                                                                                                                                                                                                                                                                                                                                                                                                     | 2   | Sunny                       | Hot         | High     | Strong | No      |    |  |
|                                                                                                                                                                                                                                                                                                                                                                                                                                                                                                                                                                                                                                                                                                     | 3   | Overcast                    | Hot         | High     | Weak   | Yes     |    |  |
|                                                                                                                                                                                                                                                                                                                                                                                                                                                                                                                                                                                                                                                                                                     | 4   | Rain                        | Mild        | High     | Weak   | Yes     |    |  |
|                                                                                                                                                                                                                                                                                                                                                                                                                                                                                                                                                                                                                                                                                                     | 5   | Rain                        | Cool        | Normal   | Weak   | Yes     |    |  |
|                                                                                                                                                                                                                                                                                                                                                                                                                                                                                                                                                                                                                                                                                                     | 6   | Rain                        | Cool        | Normal   | Strong | No      |    |  |
|                                                                                                                                                                                                                                                                                                                                                                                                                                                                                                                                                                                                                                                                                                     | 7   | Overcast                    | Cool        | Normal   | Strong | Yes     |    |  |
|                                                                                                                                                                                                                                                                                                                                                                                                                                                                                                                                                                                                                                                                                                     | 8   | Sunny                       | Mild        | High     | Weak   | No      |    |  |
|                                                                                                                                                                                                                                                                                                                                                                                                                                                                                                                                                                                                                                                                                                     | 9   | Sunny                       | Cool        | Normal   | Weak   | Yes     |    |  |
|                                                                                                                                                                                                                                                                                                                                                                                                                                                                                                                                                                                                                                                                                                     | 10  | Rain                        | Mild        | Normal   | Weak   | Yes     |    |  |
|                                                                                                                                                                                                                                                                                                                                                                                                                                                                                                                                                                                                                                                                                                     | 11  | Sunny                       | Mild        | Normal   | Strong | Yes     |    |  |
|                                                                                                                                                                                                                                                                                                                                                                                                                                                                                                                                                                                                                                                                                                     | 12  | Overcast                    | Mild        | High     | Strong | Yes     |    |  |
|                                                                                                                                                                                                                                                                                                                                                                                                                                                                                                                                                                                                                                                                                                     | 13  | Overcast                    | Hot         | Normal   | Weak   | Yes     |    |  |
|                                                                                                                                                                                                                                                                                                                                                                                                                                                                                                                                                                                                                                                                                                     | 14  | Rain                        | Mild        | High     | Strong | No      | 1) |  |