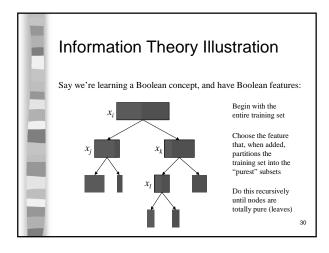

|  |
|                                                                                                                                                                                                                                                                                                                                                                                                                                                                                                                                                                                                                                                                                                     | 14  | Rain                        | Mild        | High     | Strong | No      | 1) |  |