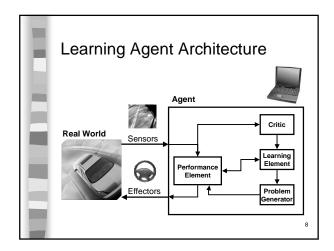

## Feature-Vector Representation Humidity >1,000? Outlook Wind Day Temperature Sunny Hot High Weak No Sunny Hot 2 High Strong Weak 3 Overcas Hot High Yes 4 Rain Mild High Weak Yes Rain Cool Normal Weak Yes No Rain Cool Normal Strong Yes Cool 7 Overcast Normal Strong Mild Weak No 8 High Sunny Yes Sunny Cool Normal Weak 10 Rain Mild Normal Weak Yes 11 Sunny Mild Normal Strong Yes 12 Yes Overcast Mild High Strong 13 Overcast Hot Weak Yes Normal Rain Mild High No Strong



|