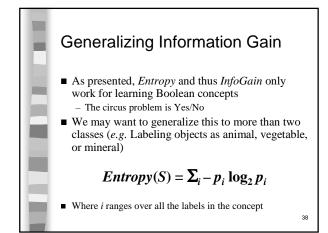

## Feature-Vector Representation Humidity >1,000? Outlook Wind Day Temperature Sunny Hot High Weak No Sunny Hot 2 High Strong Weak 3 Overcas Hot High Yes 4 Rain Mild High Weak Yes Rain Cool Normal Weak Yes No Rain Cool Normal Strong Yes Cool 7 Overcast Normal Strong Mild Weak No 8 High Sunny Yes Sunny Cool Normal Weak 10 Rain Mild Normal Weak Yes 11 Sunny Mild Normal Strong Yes 12 Yes Overcast Mild High Strong 13 Overcast Hot Weak Yes Normal Rain Mild High No Strong

|                                                                                                                                                                                                                                                                                                                                                                                                                                                                                                                                                                                                                                                                                                     |     | A Hypothesis for the Circus |             |          |        |         |    |  |
|-----------------------------------------------------------------------------------------------------------------------------------------------------------------------------------------------------------------------------------------------------------------------------------------------------------------------------------------------------------------------------------------------------------------------------------------------------------------------------------------------------------------------------------------------------------------------------------------------------------------------------------------------------------------------------------------------------|-----|-----------------------------|-------------|----------|--------|---------|----|--|
| and the second se | Day | Outlook                     | Temperature | Humidity | Wind   | >1,000? |    |  |
|                                                                                                                                                                                                                                                                                                                                                                                                                                                                                                                                                                                                                                                                                                     | 1   | Sunny                       | Hot         | High     | Weak   | No      |    |  |
|                                                                                                                                                                                                                                                                                                                                                                                                                                                                                                                                                                                                                                                                                                     | 2   | Sunny                       | Hot         | High     | Strong | No      |    |  |
|                                                                                                                                                                                                                                                                                                                                                                                                                                                                                                                                                                                                                                                                                                     | 3   | Overcast                    | Hot         | High     | Weak   | Yes     |    |  |
|                                                                                                                                                                                                                                                                                                                                                                                                                                                                                                                                                                                                                                                                                                     | 4   | Rain                        | Mild        | High     | Weak   | Yes     |    |  |
|                                                                                                                                                                                                                                                                                                                                                                                                                                                                                                                                                                                                                                                                                                     | 5   | Rain                        | Cool        | Normal   | Weak   | Yes     |    |  |
|                                                                                                                                                                                                                                                                                                                                                                                                                                                                                                                                                                                                                                                                                                     | 6   | Rain                        | Cool        | Normal   | Strong | No      |    |  |
|                                                                                                                                                                                                                                                                                                                                                                                                                                                                                                                                                                                                                                                                                                     | 7   | Overcast                    | Cool        | Normal   | Strong | Yes     |    |  |
|                                                                                                                                                                                                                                                                                                                                                                                                                                                                                                                                                                                                                                                                                                     | 8   | Sunny                       | Mild        | High     | Weak   | No      |    |  |
|                                                                                                                                                                                                                                                                                                                                                                                                                                                                                                                                                                                                                                                                                                     | 9   | Sunny                       | Cool        | Normal   | Weak   | Yes     |    |  |
|                                                                                                                                                                                                                                                                                                                                                                                                                                                                                                                                                                                                                                                                                                     | 10  | Rain                        | Mild        | Normal   | Weak   | Yes     |    |  |
|                                                                                                                                                                                                                                                                                                                                                                                                                                                                                                                                                                                                                                                                                                     | 11  | Sunny                       | Mild        | Normal   | Strong | Yes     |    |  |
|                                                                                                                                                                                                                                                                                                                                                                                                                                                                                                                                                                                                                                                                                                     | 12  | Overcast                    | Mild        | High     | Strong | Yes     |    |  |
|                                                                                                                                                                                                                                                                                                                                                                                                                                                                                                                                                                                                                                                                                                     | 13  | Overcast                    | Hot         | Normal   | Weak   | Yes     |    |  |
|                                                                                                                                                                                                                                                                                                                                                                                                                                                                                                                                                                                                                                                                                                     | 14  | Rain                        | Mild        | High     | Strong | No      | 1) |  |