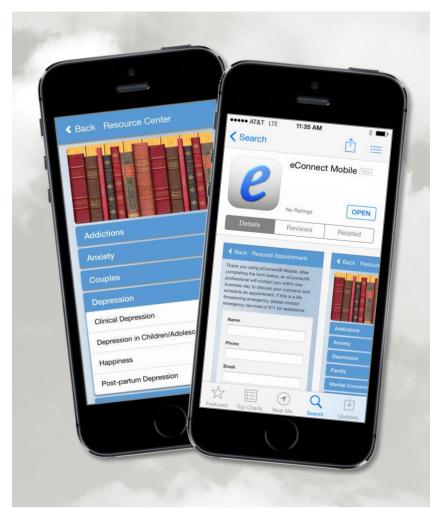

To access resources within the SupportLinc program from your smart phone or tablet, download the eConnect® mobile app today.

eConnect® is currently available for Apple and Android devices.

## eConnect® mobile app

Available on most smart phone and tablet devices, eConnect® Mobile provides access to secure and confidential counseling and helpful resources on a number of wellbeing and productivity-related topics.

- Chat or speak immediately with a licensed SupportLinc clinician.
- Request additional information regarding the SupportLinc program.
- Schedule an appointment with a SupportLinc professional.
- Review hundreds of tip sheets on topics such as stress, anxiety and depression.