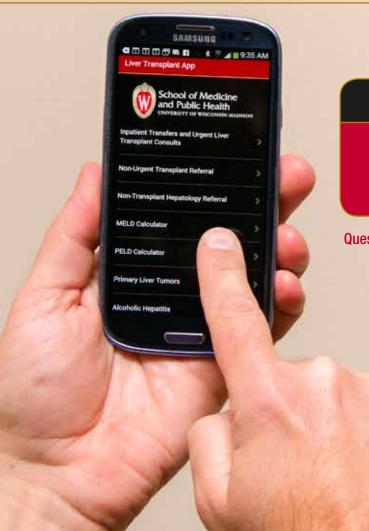

## Download our free liver transplant application for your smart phone or desktop

We've created a new app that makes it easier for you to facilitate rapid consultation or expedite the transfer of patients with end-stage liver disease.

#### Download the app to:

- Quickly facilitate an in-patient transfer or urgent liver transplant consultation
- Consult with liver transplant staff
- Arrange a non-urgent transplant or non-transplant hepatology referral
- Quickly update lab results for your patients who are already on our waitlist. (Current labs are vital to waitlist priority status.)
- Calculate your patient's MELD or PELD scores
- Access the primary and metastatic liver tumor indicators for transplant and arrange referral for these patients
- Guide referral of patients with alcoholic hepatitis
- Aid in referral of fulminant liver failure patients
- Immediately connect with our transplant surgeons. hepatologists and transplant coordinators, including our living-donor team and outreach locations. Browse by specialty to find provider e-mails, phone numbers, CVs and publications.

# **LW**Health

**University of Wisconsin Transplant Program** uwhealth.org/transplant

Non-Transplant Hepatology Referral MELD Calculator PELD Calculator Primary Liver Tumors

ODDDDBBB \$ 9.35 AM

Inpatient Transfers and Urgent Liver

Non-Urgent Transplant Referral

Liver Transplant App

\*Scientific Registry of Transplant Recipients (SRTR) srtr.org. Data published 6/17/2014.