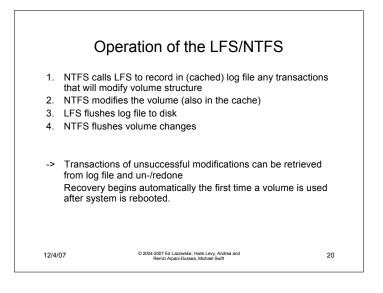

| Standard Attributes for NTFS Files |                                                                                                                                                                            |
|------------------------------------|----------------------------------------------------------------------------------------------------------------------------------------------------------------------------|
| Attribute                          | Description                                                                                                                                                                |
| Standard information               | File attributes: read-only, archive, etc; time stamps; creation/modification time; hard link count                                                                         |
| Filename                           | Name in Unicode characters; multiple filename attributes<br>possible; short names for access by MS-DOS and 16-bin Win<br>applications                                      |
| Security descriptor                | Specifies who owns the file and who can access it                                                                                                                          |
| data                               | Contents of the file; a file has one default unnamed data attribute; directory has no default data attrib.                                                                 |
| Index root, index                  | Three attributes used to implement filename allocation, bitmap index for large directories (dirs. only)                                                                    |
| Attribute list                     | List of attributes that make up the file and first reference of the<br>MFT record in which the attribute is located (for files which<br>require multiple MFT file records) |
| 12/4/07                            | © 2004-2007 Ed Lazowska, Hank Levy, Andrea and 9<br>Remzi Arpaci-Dussea. Michael Swift                                                                                     |