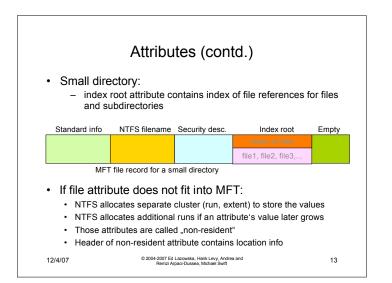

| Standard Attributes for NTFS Files |                                                                                                                                                                            |
|------------------------------------|----------------------------------------------------------------------------------------------------------------------------------------------------------------------------|
| Attribute                          | Description                                                                                                                                                                |
| Standard information               | File attributes: read-only, archive, etc; time stamps; creation/modification time; hard link count                                                                         |
| Filename                           | Name in Unicode characters; multiple filename attributes<br>possible; short names for access by MS-DOS and 16-bin Win<br>applications                                      |
| Security descriptor                | Specifies who owns the file and who can access it                                                                                                                          |
| data                               | Contents of the file; a file has one default unnamed data attribute; directory has no default data attrib.                                                                 |
| Index root, index                  | Three attributes used to implement filename allocation, bitmap index for large directories (dirs. only)                                                                    |
| Attribute list                     | List of attributes that make up the file and first reference of the<br>MFT record in which the attribute is located (for files which<br>require multiple MFT file records) |
| 12/4/07                            | © 2004-2007 Ed Lazowska, Hank Levy, Andrea and 9<br>Remzi Arpaci-Dussea. Michael Swift                                                                                     |