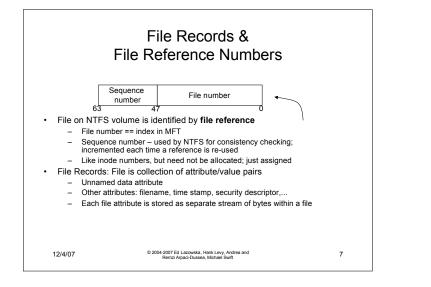

| Standard Attributes for NTFS Files |                                                                                                                                                                            |
|------------------------------------|----------------------------------------------------------------------------------------------------------------------------------------------------------------------------|
| Attribute                          | Description                                                                                                                                                                |
| Standard information               | File attributes: read-only, archive, etc; time stamps; creation/modification time; hard link count