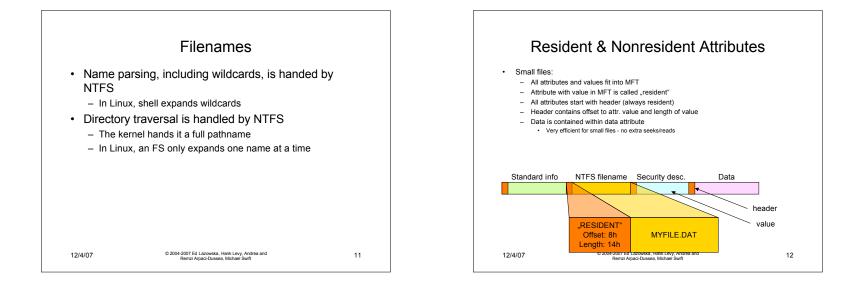

| Standard Attributes for NTFS Files |                                                                                                                                                                            |
|------------------------------------|----------------------------------------------------------------------------------------------------------------------------------------------------------------------------|
| Attribute                          | Description                                                                                                                                                                |
| Standard information               | File attributes: read-only, archive, etc; time stamps; creation/modification time; hard link count                                                                         |
| Filename                           | Name in Unicode characters; multiple filename attributes<br>possible; short names for access by MS-DOS and 16-bin Win<br>applications                                      |
| Security descriptor                | Specifies who owns the file and who can access it                                                                                                                          |
| data                               | Contents of the file; a file has one default unnamed data attribute; directory has no default data attrib.                                                                 |
| Index root, index                  | Three attributes used to implement filename allocation, bitmap index for large directories (dirs. only)                                                                    |
| Attribute list                     | List of attributes that make up the file and first reference of the<br>MFT record in which the attribute is located (for files which<br>require multiple MFT file records) |
| 12/4/07                            | © 2004-2007 Ed Lazowska, Hank Levy, Andrea and 9<br>Remzi Arpaci-Dussea. Michael Swift                                                                                     |