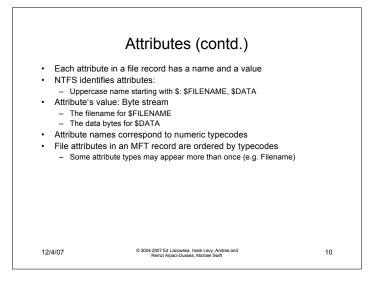

| Standard Attributes for NTFS Files |                                                                                                                                                                            |
|------------------------------------|----------------------------------------------------------------------------------------------------------------------------------------------------------------------------|
| Attribute                          | Description                                                                                                                                                                |
| Standard information               | File attributes: read-only, archive, etc; time stamps; creation/modification time; hard link count                                                                         |
| Filename                           | Name in Unicode characters; multiple filename attributes<br>possible; short names for access by MS-DOS and 16-bin Win<br>applications                                      |
| Security descriptor                | Specifies who owns the file and who can access it                                                                                                                          |
| data                               | Contents of the file; a file has one default unnamed data attribute; directory has no default data attrib.                                                                 |
| Index root, index                  | Three attributes used to implement filename allocation, bitmap index for large directories (dirs. only)                                                                    |
| Attribute list                     | List of attributes that make up the file and first reference of the<br>MFT record in which the attribute is located (for files which<br>require multiple MFT file records) |
| 12/4/07                            | © 2004-2007 Ed Lazowska, Hank Levy, Andrea and 9<br>Remzi Arpaci-Dussea. Michael Swift                                                                                     |