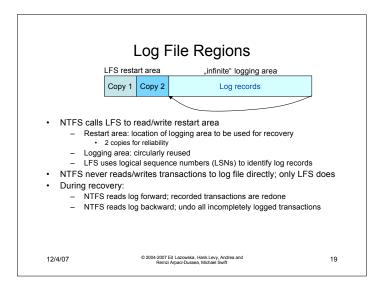

| Standard Attributes for NTFS Files |                                                                                                                                                                            |
|------------------------------------|----------------------------------------------------------------------------------------------------------------------------------------------------------------------------|
| Attribute                          | Description                                                                                                                                                                |
| Standard information               | File attributes: read-only, archive, etc; time stamps; creation/modification time; hard link count                                                                         |
| Filename                           | Name in Unicode characters; multiple filename attributes<br>possible; short names for access by MS-DOS and 16-bin Win<br>applications                                      |
| Security descriptor                | Specifies who owns the file and who can access it                                                                                                                          |
| data                               | Contents of the file; a file has one default unnamed data attribute; directory has no default data attrib.                                                                 |
| Index root, index                  | Three attributes used to implement filename allocation, bitmap index for large directories (dirs. only)                                                                    |
| Attribute list                     | List of attributes that make up the file and first reference of the<br>MFT record in which the attribute is located (for files which<br>require multiple MFT file records) |
| 12/4/07                            | © 2004-2007 Ed Lazowska, Hank Levy, Andrea and 9<br>Remzi Arpaci-Dussea. Michael Swift                                                                                     |