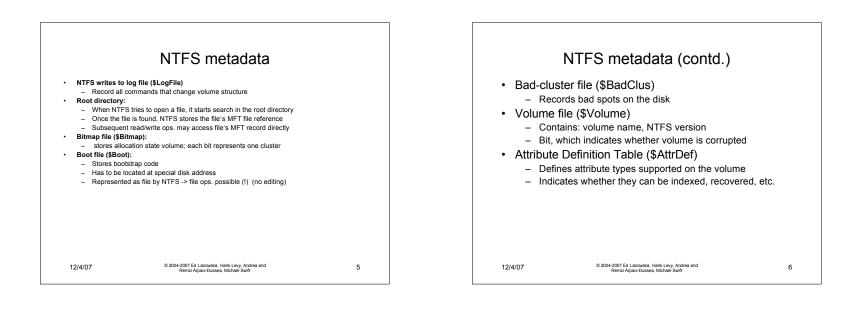

| Standard Attributes for NTFS Files |                                                                                                                                                                            |
|------------------------------------|----------------------------------------------------------------------------------------------------------------------------------------------------------------------------|
| Attribute                          | Description                                                                                                                                                                |
| Standard information               | File attributes: read-only, archive, etc; time stamps; creation/modification time; hard link count