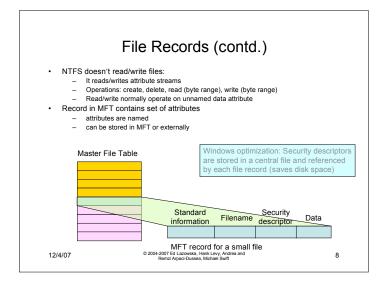

| Standard Attributes for NTFS Files |                                                                                                                                                                            |
|------------------------------------|----------------------------------------------------------------------------------------------------------------------------------------------------------------------------|
| Attribute                          | Description                                                                                                                                                                |
| Standard information               | File attributes: read-only, archive, etc; time stamps; creation/modification time; hard link count                                                                         |
| Filename                           | Name in Unicode characters; multiple filename attributes<br>possible; short names for access by MS-DOS and 16-bin Win<br>applications                                      |
| Security descriptor                | Specifies who owns the file and who can access it                                                                                                                          |
| data                               | Contents of the file; a file has one default unnamed data attribute; directory has no default data attrib.                                                                 |
| Index root, index                  | Three attributes used to implement filename allocation, bitmap index for large directories (dirs. only)                                                                    |
| Attribute list                     | List of attributes that make up the file and first reference of the<br>MFT record in which the attribute is located (for files which<br>require multiple MFT file records) |
| 12/4/07                            | © 2004-2007 Ed Lazowska, Hank Levy, Andrea and 9<br>Remzi Arpaci-Dussea. Michael Swift                                                                                     |