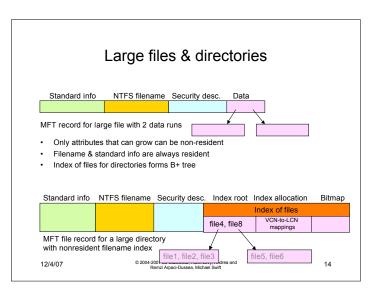

| Standard Attributes for NTFS Files |                                                                                                                                                                            |
|------------------------------------|----------------------------------------------------------------------------------------------------------------------------------------------------------------------------|
| Attribute                          | Description                                                                                                                                                                |
| Standard information               | File attributes: read-only, archive, etc; time stamps; creation/modification time; hard link count                                                                         |
| Filename                           | Name in Unicode characters; multiple filename attributes<br>possible; short names for access by MS-DOS and 16-bin Win<br>applications                                      |
| Security descriptor                | Specifies who owns the file and who can access it                                                                                                                          |
| data                               | Contents of the file; a file has one default unnamed data attribute; directory has no default data attrib.                                                                 |
| Index root, index                  | Three attributes used to implement filename allocation, bitmap index for large directories (dirs. only)                                                                    |
| Attribute list                     | List of attributes that make up the file and first reference of the<br>MFT record in which the attribute is located (for files which<br>require multiple MFT file records) |
| 12/4/07                            | © 2004-2007 Ed Lazowska, Hank Levy, Andrea and 9<br>Remzi Arpaci-Dussea. Michael Swift                                                                                     |