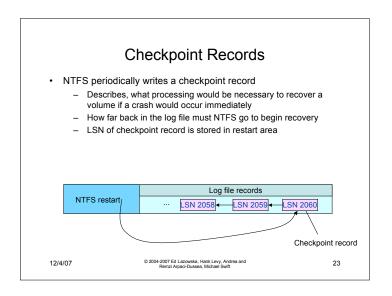

| Standard Attributes for NTFS Files |                                                                                                                                                                            |
|------------------------------------|----------------------------------------------------------------------------------------------------------------------------------------------------------------------------|
| Attribute                          | Description                                                                                                                                                                |
| Standard information               | File attributes: read-only, archive, etc; time stamps; creation/modification time; hard link count                                                                         |
| Filename                           | Name in Unicode characters; multiple filename attributes<br>possible; short names for access by MS-DOS and 16-bin Win<br>applications                                      |
| Security descriptor                | Specifies who owns the file and who can access it                                                                                                                          |
| data                               | Contents of the file; a file has one default unnamed data attribute; directory has no default data attrib.                                                                 |
| Index root, index                  | Three attributes used to implement filename allocation, bitmap index for large directories (dirs. only)                                                                    |
| Attribute list                     | List of attributes that make up the file and first reference of the<br>MFT record in which the attribute is located (for files which<br>require multiple MFT file records) |
| 12/4/07                            | © 2004-2007 Ed Lazowska, Hank Levy, Andrea and 9<br>Remzi Arpaci-Dussea. Michael Swift                                                                                     |