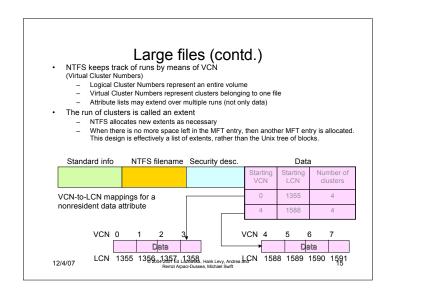

| Standard Attributes for NTFS Files |                                                                                                                                                                            |
|------------------------------------|----------------------------------------------------------------------------------------------------------------------------------------------------------------------------|
| Attribute                          | Description                                                                                                                                                                |
| Standard information               | File attributes: read-only, archive, etc; time stamps; creation/modification time; hard link count                                                                         |
| Filename                           | Name in Unicode characters; multiple filename attributes<br>possible; short names for access by MS-DOS and 16-bin Win<br>applications                                      |
| Security descriptor                | Specifies who owns the file and who can access it                                                                                                                          |
| data                               | Contents of the file; a file has one default unnamed data attribute; directory has no default data attrib.                                                                 |
| Index root, index                  | Three attributes used to implement filename allocation, bitmap index for large directories (dirs. only)                                                                    |
| Attribute list                     | List of attributes that make up the file and first reference of the<br>MFT record in which the attribute is located (for files which<br>require multiple MFT file records) |
| 12/4/07                            | © 2004-2007 Ed Lazowska, Hank Levy, Andrea and 9<br>Remzi Arpaci-Dussea. Michael Swift                                                                                     |